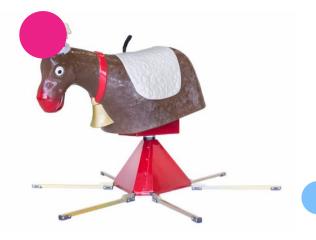

## Rodeo Moose Attachment

A special attachable rodeo top unit for the holiday season: a reindeer! Move over Rudolph, there's a new red nose in town. Who is brave enough to take a ride? Hold on... but this reindeer is bucking and trying to get you of his back. This top unit for the rodeo can be attached and detached by 1 person and takes about 10 minutes. It can be used by 1 person at a time. Choose this attachment and we will provide free delivery and 1 year warranty!