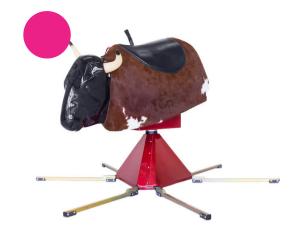

## Rodeo Bull Attachment

No inflatable rodeo without a classic rodeo bull, which we have for sale as a separate attachable top unit.

Attaching and detaching it is a 1-person job and takes about 10 minutes. The players can show off their riding skills 1 person at a time. Benefit from free delivery and a 1-year warranty for this attachment!