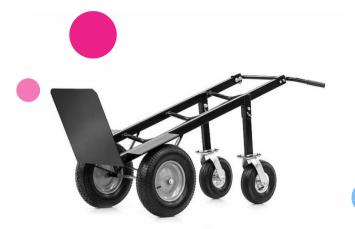

# **Bouncy castle hand truck XL**

Even though most of JB's inflatables are very easy to transport, this hand truck makes it even easier for you. Good for your back and your joints! JB has an XL and XXL transport cart, so you can quickly move the larger inflatables.

### Buy a hand truck from JB Inflatables

A hand truck always comes in handy. So whether you buy a transport cart for your inflatable bouncy castle or order one to transport other products, you will undoubtedly be happy with these professional transport carts from JB Inflatables. The handcarts are manoeuvrable and stable and come with a warranty!