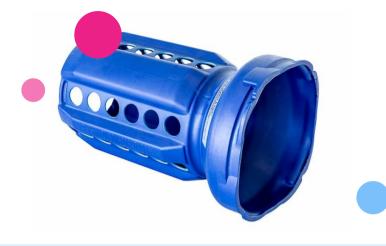

#### Adapter for extra powerful deflation REH-1.5E

It goes without saying that you - a rental company - keep several (extra) blowers in stock. Obviously REH-1.5E should be one of them, because it is a top device for both mid-sized and very large bouncy castles or inflatables. To offer even better services to your customers, your blower can be equipped with this special deflator, which makes it quick and easy to draw air out of the inflatable object.

The adapter piece perfectly fits the blower. Read more about the REH-1.5E here