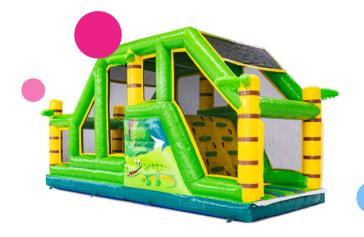

# Modular Obstacle Course Crocodile -Jump Platform

Are you looking for the perfect addition to your storm course? Climb, scramble, and bounce on the fantastic Jump Platform in Crocodile theme! Thrills guaranteed – after conquering the climbing object, take a free fall down to safely land on the airbag. The Modular Crocodile Storm Course – Jump Platform consists of one part that easily connects to any storm course bouncy castle and other storm course parts from JB. A challenge suitable for all ages!