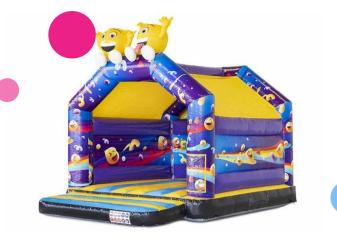

# **Standard Bouncy Castle Emoji**

Standard Emoji Bouncy Castle is the eyecatcher under the bouncy castles. From happy to fun, and from crazy to ironic; all emotions come across in this fun playing paradise. Which rollercoaster of emotions will

#### Looking for a bouncy castle with a theme? Buy an inflatable Emoji Bouncy Castle!