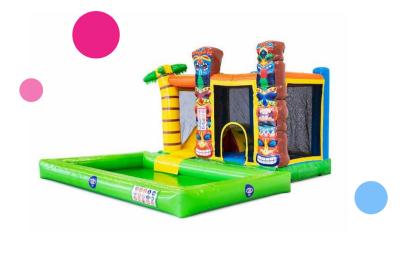

# Multi Splash Bounce Hawaï Bouncy Castle

#### Summer is coming!

During these warm days, children want nothing more than to play outside. And this party can only be made complete with a bouncy castle of JB, with which hours of fun guaranteed.

But during these hot days a bit of cooling off is definitely needed. That is why we have come up with a whole new range of bouncy castles with (detachable) pools. Indispensable the summer season and versatile!

Be quick, because the summer is just around the corner

Measurements excluding the pool: 2,3 m × 3,6 m × 3,0 m

The inflatable comes with an inflatable bath. An airtight bath can be purchased separately for an additional charge.