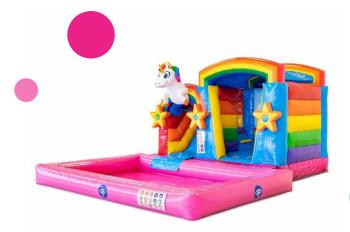

#### Summer is coming!

During these warm days, children want nothing more than to play outside. And this party can only be made complete with a bouncy castle of JB. with which hours of fun guaranteed.

But during these hot days a bit of cooling off is definitely needed. That is why we have come up with a whole new range of bouncy castles with (detachable) pools. Indispensable the summer season and versatile!

Be quick, because the summer is just around the corner!

Measurements excluding the pool: 2,3 m  $\times$  3,6 m  $\times$  2,7 m

The inflatable comes with an inflatable bath. An airtight bath can be purchased separately for an additional charge.