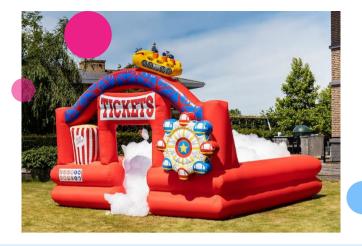

# **Bubble park Rollercoaster**

### Endless fun with the JB Bubble Parks

The Bubble Park in theme rollercoaster is equipped foam output so that you could quickly fill the boarding with foam by quickly installing and turning it on. The shape of the boarding ensures that the as much foam as possible stays inside of the boarding. Children are going to have a great time playing inside in the Bubble park with foam.

The Bubble Parks are very easy and quick to place on a lawn in the backyard and therefore also very suitable for children's parties.