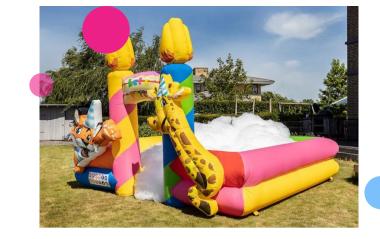

#### Endless fun with the JB Bubble Parks

The Bubble Park in theme party is equipped foam output so that you could quickly fill the boarding with foam by quickly installing and turning it on. The shape of the boarding ensures that the as much foam as possible stays inside of the boarding. Children are going to have a great time playing inside in the Bubble park with foam.

The Bubble Parks are very easy and quick to place on a lawn in the backyard and therefore also very suitable for children's parties.