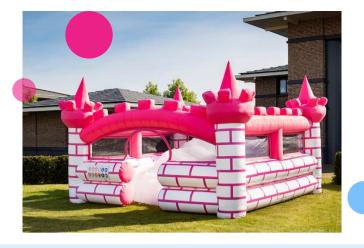

# **Bubble park Princess Castle**

### Endless fun with the JB Bubble Parks

The Bubble Park in theme princess castle is equipped foam output so that you could quickly fill the boarding with foam by quickly installing and turning it on. The shape of the boarding ensures that the as much foam as possible stays inside of the boarding. Children are going to have a great time playing inside in the Bubble park with foam.