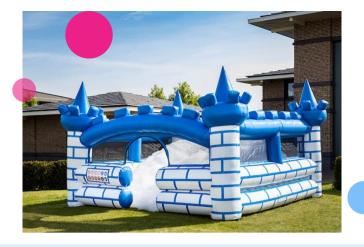

# Bubble Park Knight Castle

#### Endless fun with the JB Bubble Parks

The Bubble Park in theme knight castle is equipped foam output so that you could quickly fill the boarding with foam by quickly installing and turning it on. The shape of the boarding ensures that the as much foam as possible stays inside of the boarding. Children are going to have a great time playing inside in the Bubble park with foam.