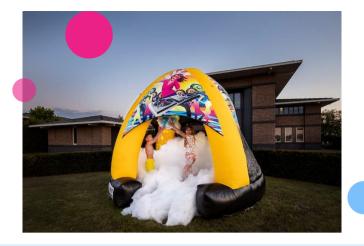

# Bubble Disco dome L

### Endless fun with the JB Bubble Parks

The Bubble Boarding in theme disco dome is equipped foam output so that you could quickly fill the boarding with foam by quickly installing and turning it on. The shape of the boarding ensures that the as much foam as possible stays inside of the boarding. Children are going to have a great time playing inside in the Bubble park with foam. The Bubble Parks are very easy and quick to place on a lawn in the backyard and therefore also very suitable for children's parties.