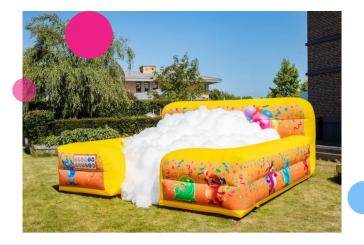

# **Bubble boarding Party**

### Endless fun with the JB Bubble Parks

The Bubble Boarding in theme Party is equipped foam output so that you could quickly fill the boarding with foam by quickly installing and turning it on. The shape of the boarding ensures that the as much foam as possible stays inside of the boarding. Children are going to have a great time playing inside in the Bubble park with foam. The Bubble Parks are very easy and quick to place on a lawn in the backyard and therefore also very suitable for children's parties.