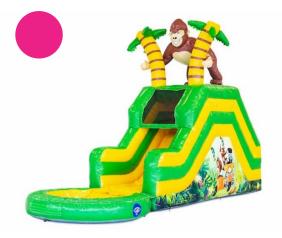

# Garden Slide Jungle Bouncy Castle

### The ultimate summer attraction

A slide and water: a match made in heaven. The garden slide with either a dolphin or jungle theme turns every summer party into the experience of a lifetime. Allow your customers to cool down and have an extra bit of fun. It will instantly bring more enjoyment to any birthday, neighborhood barbeque or other festive event. Put on those swim suits and get ready to play! No sun? No problem! The Garden Slide Dolphin can also perfectly be used as a ball pit. In other words: it is multi-functional!