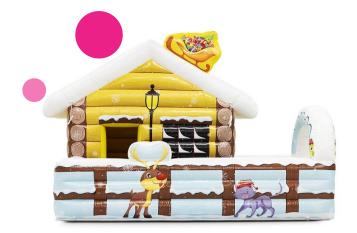

The inflatable house of Santa!

A great decoration to place at the wintermarket or a shopping center, or at any otehr celebration. The House is totally empty inside, so you can decorated to your wish!