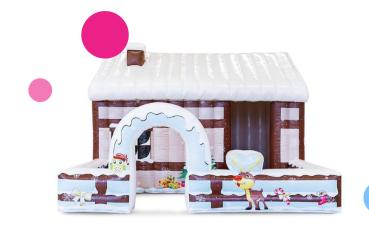

# Santa's house B

<mark>አትያ ፤ መርስታይነል ትፀዝዓን ያቢ አንድ ኒዲ!</mark> the wintermarket or a shopping center, or at any otehr celebration. The House is totally empty inside, so you can decorated to your wish !