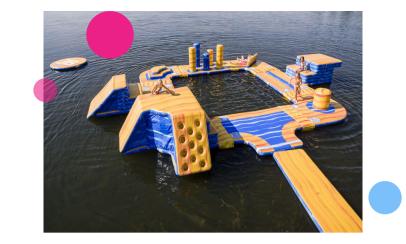

# Waterpark 10x10

Do you want to promptly open your facility and, therefore, have a ready-to-go waterpark? We are here to help! We have put together a number of parks from the various modules. This version of 10 x 10 meters is perfect for smaller water surfaces.

## Inflated product

| Length | 33ft |
|--------|------|
| Width  | 33ft |
| Height | 5ft  |