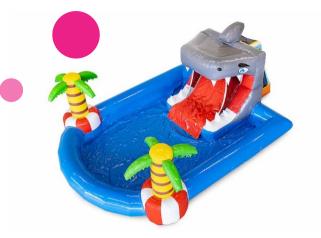

# Mini park Shark Bouncy Castle

#### Splashing, sliding and playing in the water

Escape the shark! Let the fun adventure begin and quickly slide out of shark's mouth, splashing into the pool. Ideal for children's parties and other festive activities. Not a pool weather? Simply fill the water park with a load of plastic balls and you'll have a ball pit in no time. Multifunctional product for every rental's assortment.