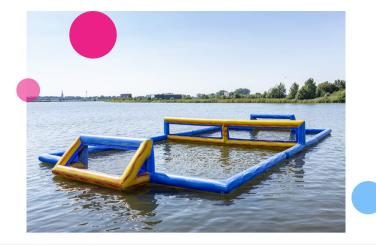

# Waterplay Field XXL

This JB Waterplay play object is a 2-part water polo, field with a volleyball net in between. In this way the team can switch the playfields. This play object is a stand-alone play element.