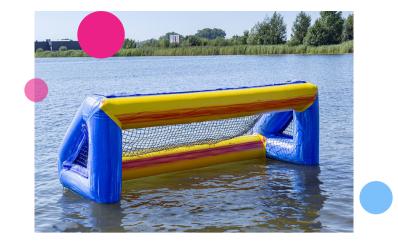

# Waterplay Goal

#### Waterpolo goal

This JB Waterplay play object is a goal. It can easily be used for ball games such as water polo. This play object is a stand-alone play element.