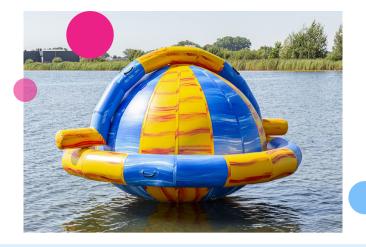

# **Water Ball**

This JB Waterplay play object is a ball shape, on which the user can hang or climb. This play object is a stand-alone play element.

## **Inflated product**

| Length            | 12ft |
|-------------------|------|
| Width             | 12ft |
| Height            | 7ft  |
| Amount of players | 2    |
|                   |      |