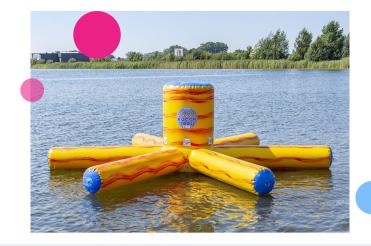

#### Starfish

This JB Waterplay play object has a center pillar with 5 legs, making it look like a starfish. Users can hang and relax on this play object, it is meant as a loose object in the water.