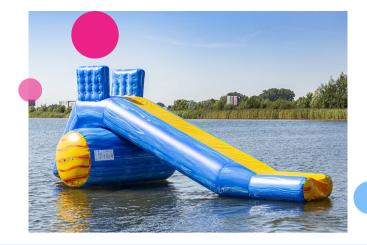

# Longslide

This JB Waterplay play object is a long slide, where players can climb the construction from the water, ideal for slightly less deep waters. This play object is a stand-alone play element.

## **Inflated product**

| Length            | 25ft |
|-------------------|------|
| Width             | 10ft |
| Height            | 10ft |
| Amount of players | 1    |