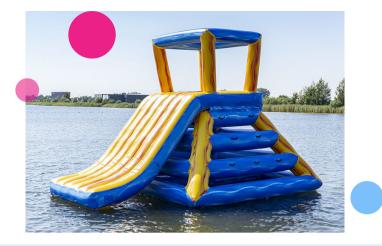

# Climb tower with slide

This JB Waterplay module is a stable climbing tower with slide, the players can climb the construction from the water. This play object is a stand-alone play element.