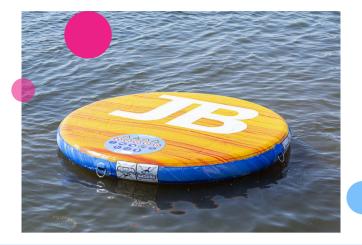

### Relax plateau small

This JB-Waterplay module is a round plateau where players can relax on and which players can use as a balance board.