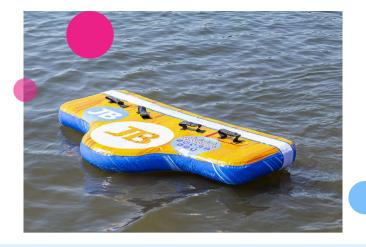

#### Easy start

This JB-Waterplay climbing piece is ideal to connect to any platform end for an easier access to the platforms.