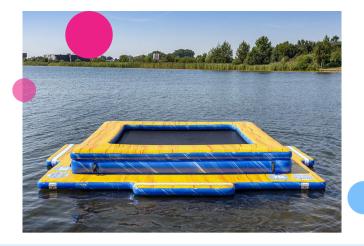

#### Aquatrampoline square

The JB-Waterplay module is a trampoline with its own ascent and seat fence. The square trampoline car be used separately and can also be connected to other JB-Waterplay modules.