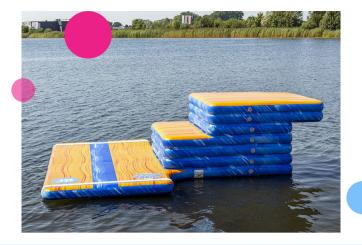

#### T-plateau jump

This JB-Waterplay module is a T-junction junction , with a jumping platform attached to one side of the inflatable.