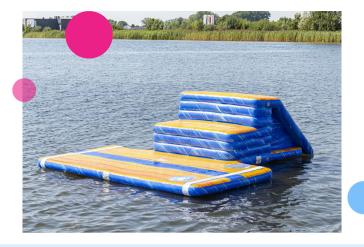

#### T-plateau slide

This JB-Waterplay module is a T-junction part, with a slide and slide stairs attached to one of the sides