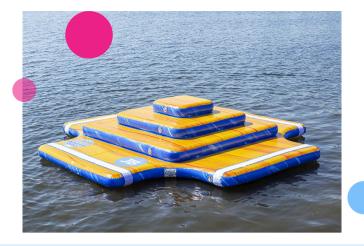

#### **Crossfloat with Pyramidal steps**

This JB-Waterplay module is a crossing, which can be extended in four different directions. This module is equipped with pyramid of 3 plateaus.