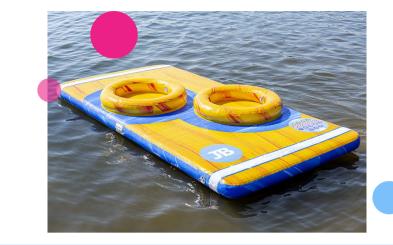

#### Plateau with tire obstacles

This JB-Waterplay module is a rectangular piece with 2 tire-shaped obstacles.