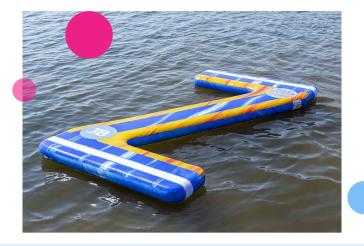

#### Plateau Z

This JB-Waterplay module is an intermediate piece in the shape of a 'Z'. Run quickly over this narrow balancing platform.