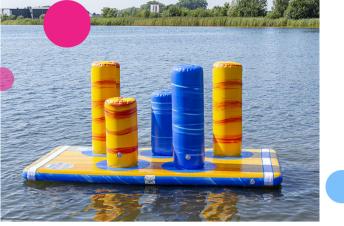

#### Plateau pillar barricade

This JB-Waterplay module is a rectangular piece with multiple pillars. Cross this pillar forest to get to the other side.