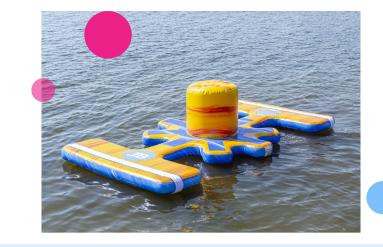

#### Plateau star obstacle

This JB-Waterplay module is a rectangular piece with a 1 wide pillar and small surrounding steplateaus. Carefully walk around the pillar, but, watch out don't slip into the water.