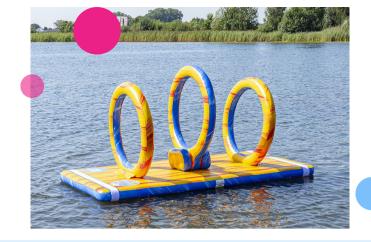

#### Plateau with Hoops

This JB-Waterplay module is a rectangular piece with several large hoops. Crawl through the hoops to get to the other side.