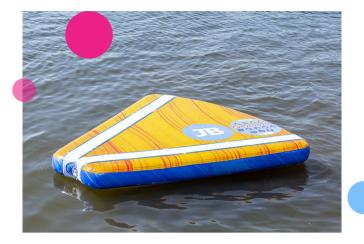

# Cornerfloat 45 Degrees

45-degree cornerfloat

This JB-Waterplay module is a 45-degree bend with no obstacles or hindrances