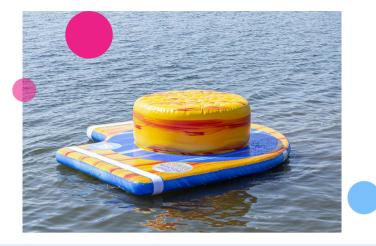

#### **Cornerfloat roundabout**

This JB-Waterplay module is a 90 degree turn with a round platform structure to manoeuvre over or around.