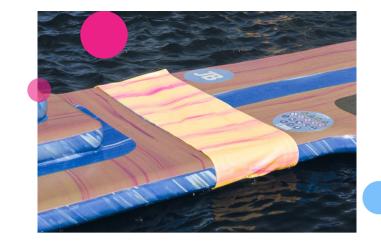

## **Connection cover**

Fixation cover is to be placed over a connection of 2 modules. In combination with the straps under the track, it ensures a stable and reliable connection.