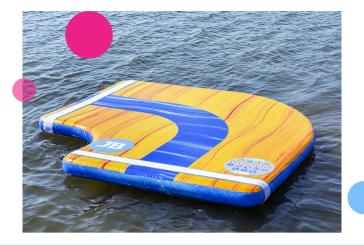

# Cornerfloat **Standard**

### **Inflated product**

| Length            | 8ft |
|-------------------|-----|
| Width             | 8ft |
| Height            | Oft |
| Amount of players | 4   |

Setup / dismantling

| Setup/Dismantling duration | approx. IO minutes           |
|----------------------------|------------------------------|
| Persons to setup/dismantle | 1 person                     |
| Weight per blower          | Bravo OV6 Luchtpomp = 1,3 kg |