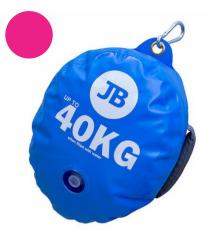

Very important for any inflatable attraction: make sure it is securely fastened and stays securely in place! These water bags are anchoring material for securing bouncy castles and other inflatable attractions. Easy to attach to the inflatable's anchor points, so it's done in no time. Filled with water, these bags weigh 40 kilos. They are sold as a set of 10. Do you need less? Feel free to contact us.