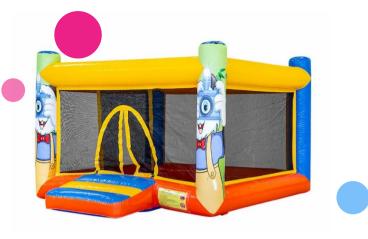

# **Ball pit square Bouncy Castle**

#### Just imagine playing in a box filled with balls!