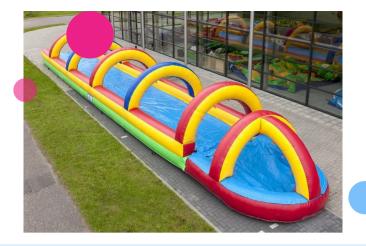

# Sliding mat Belly slide 18m (blue)

Everyone who plays on an inflatable, knows that it is so much fun. And everyone specially likes to climb and go down a slide! JB has therefore made a replaceable sliding mat especially for the Belly Slide 18m, so that your most popular inflatable can make your customers happy even longer. The quality of the material is obviously high, as you are used to from JB.