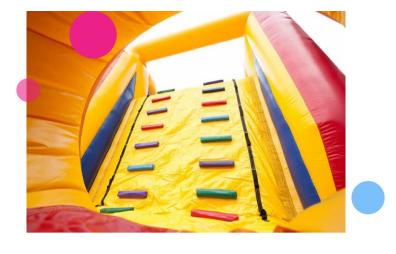

## Sliding/climbing mat obstacle course 13,5 m

Everyone who plays on an inflatable, knows that it is so much fun. And everyone especially likes to climb and go down a slide! JB has therefore made a replaceable sliding / climbing mat especially for the Obstacle course 13m, so that your most popular inflatable can make your customers happy even longer. The quality of the material is obviously high, as you are used to from JB.