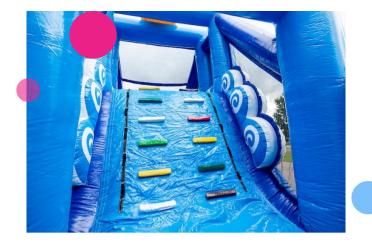

## Sliding/climbing mat obstacle course 17,5 - 21 m (blue)

Everyone who plays on an inflatable, knows that it is so much fun. And everyone especially likes to climb and go down a slide! JB has therefore made a replaceable sliding / climbing mat specially for the Obstacl course 17.5m to 21 m, so that your most popular inflatable can make your customers happy even longer. The quality of the material is obviously high, as you are used to from JB.