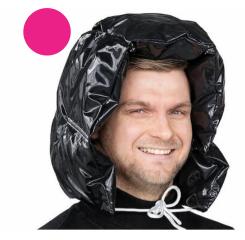

## Set of sumo helmets

You will definitely have people laughing when you are wrestling in inflatable sumo suits! We offer a set of helmets matching the theme as a separate item. On the one hand it guarantees extra safety, but on the other hand it also ensures consistency in style. The inflatable helmets are shaped like the traditional topknot haircut worn by sumo wrestlers. Aaaaaand... wrestle!