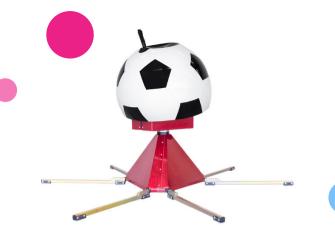

## Rodeo Football Attachment

Football enthusiasts will love this... an attachable football rodeo top unit! Dare them to a challenge, sit down on the football and hold on to the rope. Ready? Here we go! Attaching and detaching this top unit is a 1-person job and takes about 10 minutes. It can be used by 1 person at a time. Choose this attachment and we will provide free delivery and 1 year warranty!