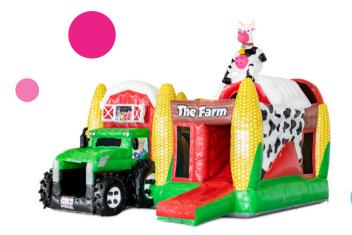

Want to order a bouncy castle with a slide in a fun theme? This is possible at JB Inflatables! See here our brand new Multiplay Tractor Bouncy Castle. Are you ready to harvest? Climb on the green tractor and the corn chopping can begin! The life of a farmer or contractor is not always a bed of roses, so how nice is it that you can jump, play and whiz down the slide in between. If you buy this impressive air cushion, you are bringing a popular attraction into your home!