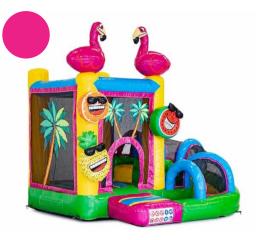

# Mini with slide Flamingo Bouncy Castle

This cheerful and compact bouncer with flamingo theme is ideal for the smaller children. Kids will enjoy bouncing on the on the inflatable and sliding down the round slide. Unique to the Mini with Slide is the children capacity to the the children capacity for the children capacity is the property of the children capacity for the children capacity.