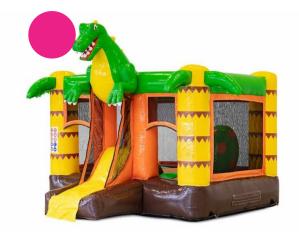

# Mini Bounce Dino Bouncy Castle

#### Fun and safe play in the Mini Bounce!

Give children the day of their lives with this Mini Bounce Dino. This compact bouncy castle fits in almost any backyard or driveway. Ideal, because this bouncer can easily be placed anywhere. The walls and conveniently placed nets ensure extra safety and room for supervision. There are obstacles on the jumping surface and a cool slide in the middle. With the Mini Bounce Dino every children's party is a success! It will surely catch customers' attention.